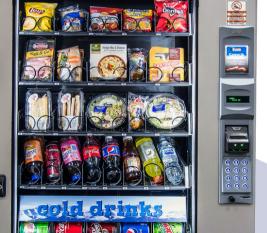

## CAPACITY (5 Wide Vendor)

5 Tray LTC As Shown (No perishable Items)

LTC

- 95 Bag Snacks
- 150-180 Candy Size Items
- 96 unit Drink Capacity

5 Tray LTF As Shown (Perishable Food)

- 110 Food Items
- 168 Drink Capacity